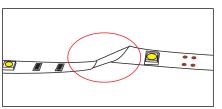

#### Note:

- 1.One Aluminum Foil Bag for one roll of LED strip, 5M/roll.
- 2.All the packaging materials are RoHS standard.
- 3. Heavy stuff are not allow to be loaded above the packaging box.

 When install the led strip, please note the installation technique. The led strip can be bent, but not distorted, as shown below:

Distortion(Wrong)

Bend(Right)

- LED strips are low voltage products, you must use the power supply(transformer). Please don't connect the led strip directly to the AC110 or AC220V, otherwise it will burn out the LED strips.
- Clean up the installation surface, it will ensure the reliability of the adhesive.
- The electrical connection process must be operated by a professional person.