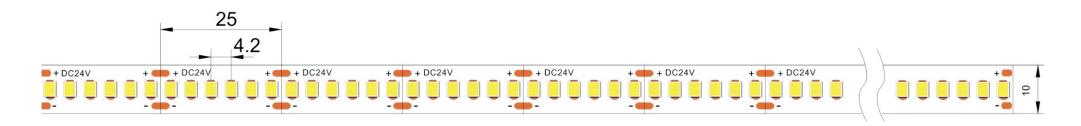

## **Technical Parameters**

Model: MJ-F2835L240W24-X-CC

| Optical parameters | Optical | param | eters |
|--------------------|---------|-------|-------|
|--------------------|---------|-------|-------|

### **Electrical parameters**

LED Type SMD2835

Ra CRI>80&CRI>95

CCT 2100K/2400K/2700K/3000K/4000K/6000K W

Emitting Angle 120°

Luminous flux/LED 24-26lm/LED

| nput Current | 0.8A/m  |
|--------------|---------|
| nput Voltage | DC24V   |
| Vatt/m       | 19.2W/m |

#### Others

| Energy Efficiency     | Α                   |
|-----------------------|---------------------|
| Warranty              | 5 years             |
| Operating lifetime    | 30,000h             |
| Operating temperature | -20°C- +45°C        |
| Operating humidity    | 40%-70%RH           |
| Waterproof grade      | IP20,IP65,IP67,IP68 |
| Dimensions            | 10000*10mm          |
| LED Qty/m             | 240LED/m            |
| Min cuttable distance | 25MM(6LED)          |