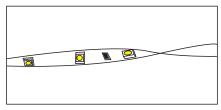

#### Note:

- 1.One Aluminum Foil Bag for one roll of LED strip, 5M/roll.
- 2.All the packaging materials are RoHS standard.
- 3. Heavy stuff are not allow to be loaded above the packaging box.

 When install the led strip, please note the installation technique. The led strip can be bent, but not distorted, as shown below:

Distortion(Wrong)

Bend(Right)

- LED strips are low voltage products, you must use the power supply(transformer). Please don't connect the led strip directly to the AC110 or AC220V, otherwise it will burn out the LED strips.
- Clean up the installation surface, it will ensure the reliability of the adhesive.
- The electrical connection process must be operated by a professional person.