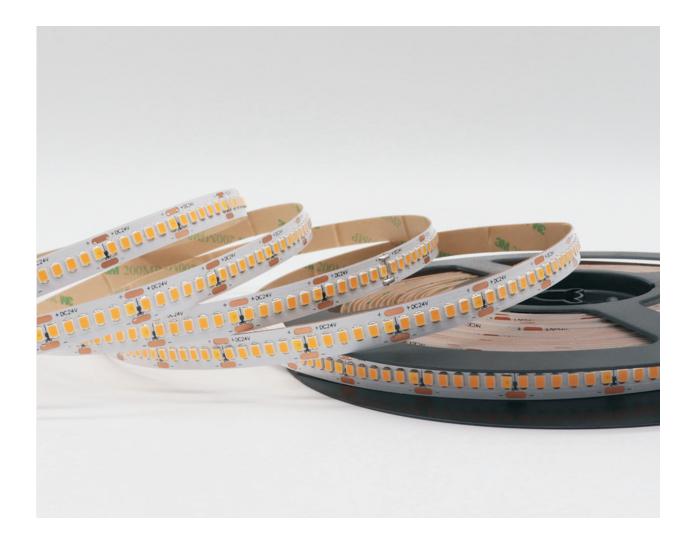

#### **Comprehensive Description**

Built-in Constant Current IC Flex LED Strip. Quite simple appearance, only LED exists without any components.

Each group has one LED with Constant Current IC built-in to output constant current.

Same brightness from beginning to the end. Excellent Color Consistency.

#### Material and technology:

- LED is packaged with pure gold thread and large chip;
- Lead-free SMT(RoHS), welding spot is rounded and strong;
- Double layer PCB to ensure stable electrical property;
- Authentic 3M adhesive tape with stronger stickiness;
- A variety of fittings are optional to install easily;
- Different waterproofing grade: IP65, IP67, IP68 and Nano waterproof;
- ◆ The best silica gel is used to make waterproof;