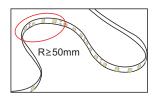

## **Installation Instructions**

#### Note:

- 1.One Aluminum Foil Bag for one roll of LED strip, 5M/roll.
- 2.All the packaging materials are RoHS standard.
- 3. Heavy stuff are not allow to be loaded above the packaging box.

 When install the led strip, please note the installation technique. The led strip can be bent, but not distorted, as shown below: